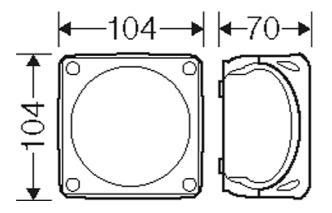

| degree of protection           | IP 68<br>submersion up to 20 meter, 168 hours |  |  |  |
|--------------------------------|-----------------------------------------------|--|--|--|
| rated insulation voltage       | $U_i = 690 V a.c./d.c.$                       |  |  |  |
| rated current:                 | 32 A                                          |  |  |  |
| material                       | PC-GFS (polycarbonate)                        |  |  |  |
| width                          | 104 mm                                        |  |  |  |
| height                         | 104 mm                                        |  |  |  |
| depth                          | 70 mm                                         |  |  |  |
| weight                         | 0,783 kg                                      |  |  |  |
| tightening torque for terminal | 0.7 Nm                                        |  |  |  |
| in accordance with             | EN 60670-1<br>DIN VDE V 0606-22-100           |  |  |  |

#### Drawings

Dimension drawing