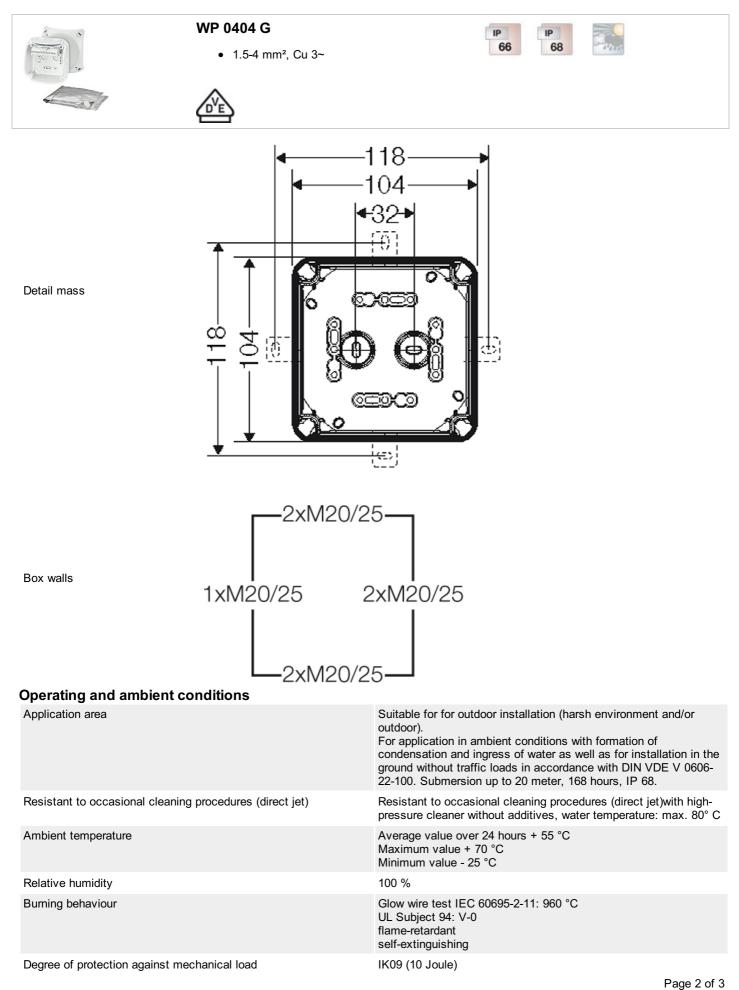

#### "Waterproof", for encapsulating

| É O                                                                                                                                                                                                                                                                                                                                                                                                                                                                                                                                                                                                                                                                                                                                                                                                                                                                                                                                                                                                                                                                                                                                                                                                                                                                                                                                                                                                                                                                                                                                                                                                                                                                                                                                                                                                                                                                                                                                                                                                                                                                                                                            | WP 0404 G                                       | IP | IP |         |  |
|--------------------------------------------------------------------------------------------------------------------------------------------------------------------------------------------------------------------------------------------------------------------------------------------------------------------------------------------------------------------------------------------------------------------------------------------------------------------------------------------------------------------------------------------------------------------------------------------------------------------------------------------------------------------------------------------------------------------------------------------------------------------------------------------------------------------------------------------------------------------------------------------------------------------------------------------------------------------------------------------------------------------------------------------------------------------------------------------------------------------------------------------------------------------------------------------------------------------------------------------------------------------------------------------------------------------------------------------------------------------------------------------------------------------------------------------------------------------------------------------------------------------------------------------------------------------------------------------------------------------------------------------------------------------------------------------------------------------------------------------------------------------------------------------------------------------------------------------------------------------------------------------------------------------------------------------------------------------------------------------------------------------------------------------------------------------------------------------------------------------------------|-------------------------------------------------|----|----|---------|--|
| A CONTRACTOR OF THE PARTY OF TH | <ul> <li>1.5-4 mm<sup>2</sup>, Cu 3~</li> </ul> | 66 | 68 | - March |  |
|                                                                                                                                                                                                                                                                                                                                                                                                                                                                                                                                                                                                                                                                                                                                                                                                                                                                                                                                                                                                                                                                                                                                                                                                                                                                                                                                                                                                                                                                                                                                                                                                                                                                                                                                                                                                                                                                                                                                                                                                                                                                                                                                |                                                 |    |    |         |  |

- with terminals
- 5-pole per pole 8 x 1,5 mm<sup>2</sup> r / f, 6 x 2,5 mm<sup>2</sup> r / f, 4 x 4 mm<sup>2</sup> r / f, 2 x 6 mm<sup>2</sup> r / f
- cable entries via knockouts, order AKM separately (see cable entry systems LES)
- cable junction box for encapsulating
- for ground installation without live loads or in risk of condensation formation and ingress of liquids
- usable for heating cable / heating tape up to max. 70 °C surface temperature
- · with sealing compound and sealing plug
- In case of re-installation or testing the sealing compound can be removed easily
- durability of sealing compound to processing ≥ 12 months at a storage temperature of 5 50 °C
- · external brackets for wall fixing included
- colour: grey, RAL 7035

| degree of protection           | IP 68<br>submersion up to 20 meter, 168 hours |  |  |  |
|--------------------------------|-----------------------------------------------|--|--|--|
| rated insulation voltage       | $U_i = 690 V a.c./d.c.$                       |  |  |  |
| rated current:                 | 32 A                                          |  |  |  |
| material                       | PC-GFS (polycarbonate)                        |  |  |  |
| width                          | 104 mm                                        |  |  |  |
| height                         | 104 mm                                        |  |  |  |
| depth                          | 70 mm                                         |  |  |  |
| weight                         | 0,783 kg                                      |  |  |  |
| tightening torque for terminal | 0.7 Nm                                        |  |  |  |
| in accordance with             | EN 60670-1<br>DIN VDE V 0606-22-100           |  |  |  |

#### Drawings

Dimension drawing