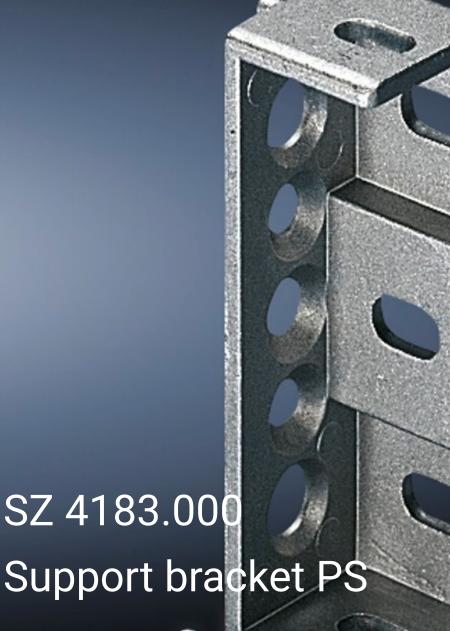

## SZ 4183.000 - Support bracket PS

For the attachment of punched sections without mounting flange 23 x 73 mm or punched rails  $23 \times 23 \text{ mm}$ .

## Features

| Model No.                    | SZ 4183.000                                                                                                                                                                                                                                                                                                                                                   |  |
|------------------------------|---------------------------------------------------------------------------------------------------------------------------------------------------------------------------------------------------------------------------------------------------------------------------------------------------------------------------------------------------------------|--|
| Product description          | For the attachment of punched sections without mounting flange 23 x 73 mm or punched rails 23 x 23 mm.                                                                                                                                                                                                                                                        |  |
| Material                     | Die-cast zinc                                                                                                                                                                                                                                                                                                                                                 |  |
| Supply includes              | 1 set = 1 support bracket, 2 countersunk screws, 2 serrated lock washers                                                                                                                                                                                                                                                                                      |  |
| Installation options         | On the vertical TS, VX SE enclosure section via snap-on nuts TS<br>8800.806 or adaptor rail for VX compatibility<br>On the horizontal TS enclosure section<br>On the horizontal VX SE enclosure section, bottom<br>On the horizontal VX SE enclosure section, top in the depth<br>On enclosures and rails with rectangular system punching 12.5 x<br>10.5 mm. |  |
| To fit enclosure type        | TS<br>VX SE                                                                                                                                                                                                                                                                                                                                                   |  |
| Packs of                     | 24 pc(s).                                                                                                                                                                                                                                                                                                                                                     |  |
| Weight/pack                  | 2.088 kg                                                                                                                                                                                                                                                                                                                                                      |  |
| Copper weight (kg per piece) | 0                                                                                                                                                                                                                                                                                                                                                             |  |
| Customs tariff number        | 73182900                                                                                                                                                                                                                                                                                                                                                      |  |
| EAN                          | 4028177093386                                                                                                                                                                                                                                                                                                                                                 |  |