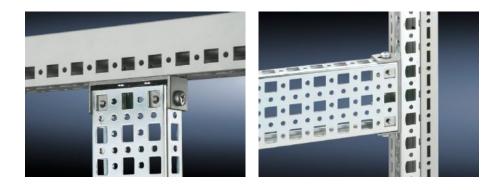

## Features

| Model No.                    | SZ 4183.000                                                                                                                                                                                                                                                                                                                                                   |  |
|------------------------------|---------------------------------------------------------------------------------------------------------------------------------------------------------------------------------------------------------------------------------------------------------------------------------------------------------------------------------------------------------------|--|
| Product description          | For the attachment of punched sections without mounting flange 23 x 73 mm or punched rails 23 x 23 mm.                                                                                                                                                                                                                                                        |  |
| Material                     | Die-cast zinc                                                                                                                                                                                                                                                                                                                                                 |  |
| Supply includes              | 1 set = 1 support bracket, 2 countersunk screws, 2 serrated lock washers                                                                                                                                                                                                                                                                                      |  |
| Installation options         | On the vertical TS, VX SE enclosure section via snap-on nuts TS<br>8800.806 or adaptor rail for VX compatibility<br>On the horizontal TS enclosure section<br>On the horizontal VX SE enclosure section, bottom<br>On the horizontal VX SE enclosure section, top in the depth<br>On enclosures and rails with rectangular system punching 12.5 x<br>10.5 mm. |  |
| To fit enclosure type        | TS<br>VX SE                                                                                                                                                                                                                                                                                                                                                   |  |
| Packs of                     | 24 pc(s).                                                                                                                                                                                                                                                                                                                                                     |  |
| Weight/pack                  | 2.088 kg                                                                                                                                                                                                                                                                                                                                                      |  |
| Copper weight (kg per piece) | 0                                                                                                                                                                                                                                                                                                                                                             |  |
| Customs tariff number        | 73182900                                                                                                                                                                                                                                                                                                                                                      |  |
| EAN                          | 4028177093386                                                                                                                                                                                                                                                                                                                                                 |  |